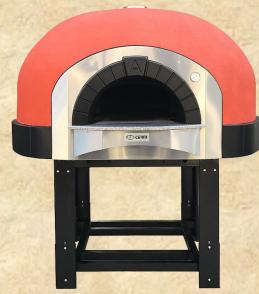

## **D120K**

**Fuel Type** 

Wood

**Oven Type** 

Static

**Silicone Coating** 

Attractive – this is how we can describe our Design K Wood ovens. Domical type ovens are with silicone coating or mosaic finish. Elegant, eye catching, durable where quality of finish and the oven itself are viable. Due to its multiple colour options, those ovens are very suitable for in-house restaurant use where customers enjoy both the pizza and the pizza oven. Special finishes are available upon request as such ovens may be the pearl and flag mark of your pizza restaurant.