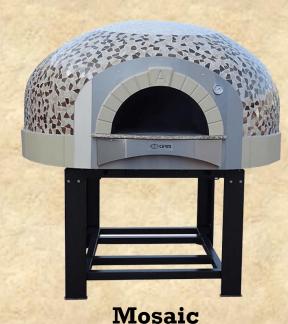

## **D120K**

**Fuel Type** 

Wood

**Oven Type** 

Static

**Silicone Coating** 

Attractive – this is how we can describe our Design K Wood ovens. Domical type ovens are with silicone coating or mosaic finish. Elegant, eye catching, durable where quality of finish and the oven itself are viable. Due to its multiple colour options, those ovens are very suitable for in-house restaurant use where customers enjoy both the pizza and the pizza oven. Special finishes are available upon request as such ovens may be the pearl and flag mark of your pizza restaurant.