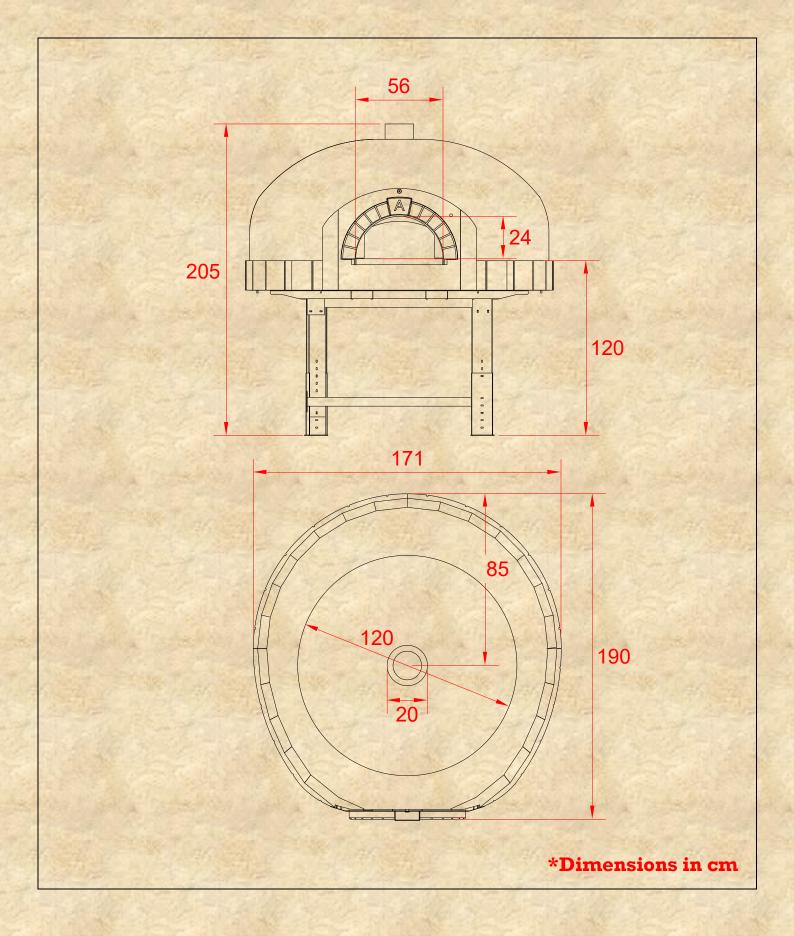

| Capacity             | 7 (1) 30cm           |
|----------------------|----------------------|
| Productivity         | 105 per hour         |
| Firewood Consumption | 4 – 5 kg<br>per hour |
| Weight               | 1500 kg              |